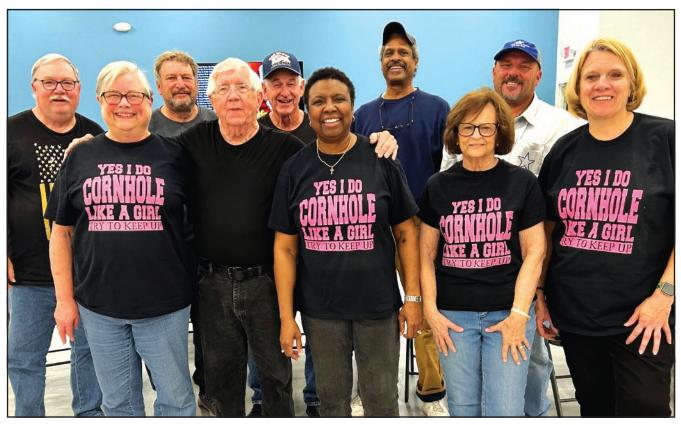

## Living 50 Plus

CROWD FOR CORNHOLE. Louisburg Senior Center holds a cornhole tourney each month. This tournament winners are first place, Johnny Benmonth's participants were, back row, left to right, Fred McGuinn, Steve Ragaglia, JB Wheless, Jimmy son (right), second place King Bryant, and third Martin, and Jerry Williams. Front row, left to right, Sharon McGuinn, Johnny Bell, Lucy Martin, Janie place Mark Dark (not pictured). Johnson, and Laura Nevin.