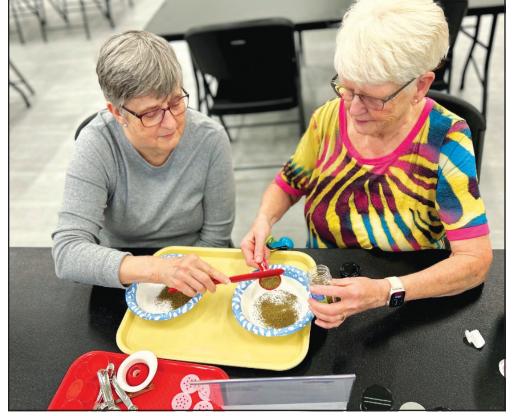

WINNERS. Louisburg Senior Center March pool

isburg Senior Center members enjoyed participating in a recent cooking class, creating special spice mixes. Above, Brenda Jones and Trish Radford; at right, Ginger Sykes and Joyce Cooke; below, Trecia Debnam and Brenda Lewis. For information of future classes, contact the Senior Center.