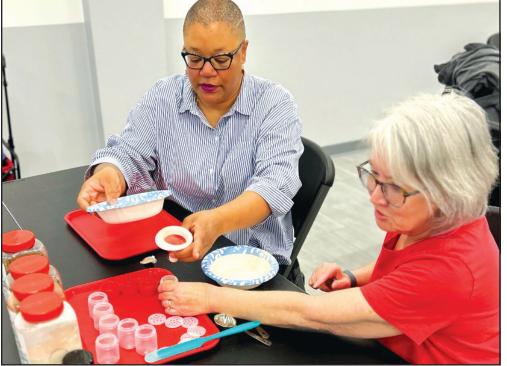

WINNERS. Louisburg Senior Center March pool

isburg Senior Center members enjoyed participating in a recent cooking class, creating special spice mixes. Above, Brenda Jones and Trish Radford; at right, Ginger Sykes and Joyce Cooke; below, Trecia Debnam and Brenda Lewis. For information of future classes, contact the Senior Center.