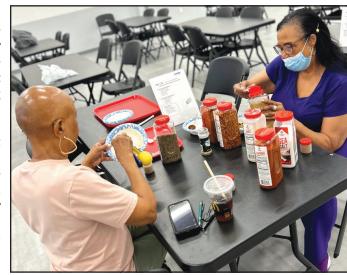

WINNERS. Louisburg Senior Center March pool

isburg Senior Center members enjoyed participating in a recent cooking class, creating special spice mixes. Above, Brenda Jones and Trish Radford; at right, Ginger Sykes and Joyce Cooke; below, Trecia Debnam and Brenda Lewis. For information of future classes, contact the Senior Center.